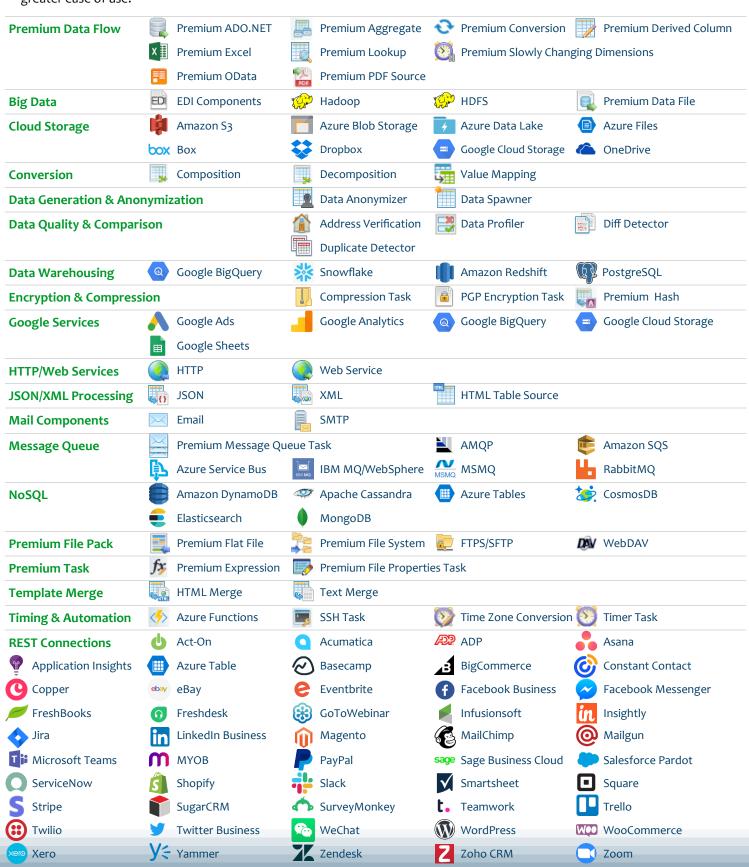

# Easily Integrate Virtually Any Application or Database System

These Premium SSIS components expand on native SSIS components to offer new features with improved performance and greater ease of use.