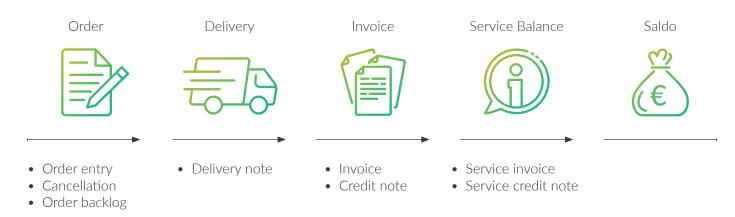

## KatarGo BI - Sales

KatarGo BI provides you with the right decision-making tools for your sales area.

#### **Metrics and Dimensions**

To get an overview of the entire sales area, you have comprehensive metrics and dimensions available by connecting to your KatarGo company solution, so you can get started directly.

#### Sample metrics

- Sales volumes
- Sales amounts (e.g., items, freights, or vouchers)
- Number of documents
- Contribution margin
- Cost of goods sold
- Cancellation rate

#### Sample dimensions

- Client concept and responsibility units
- Sales channels
- Contacts
- Items with variants
- Order and invoice date
- Cancellation and return reasons
- Campaign