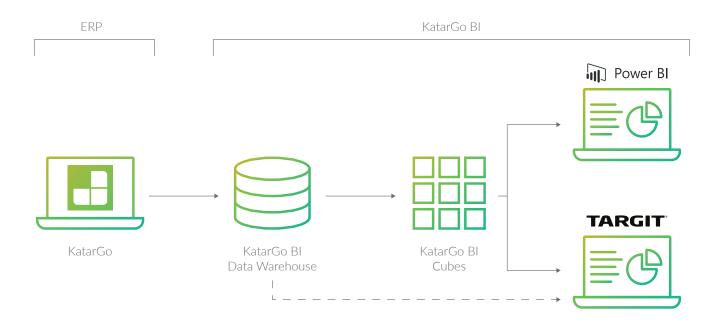

### ERP Software and Business Intelligence Solution combined

**KatarGo BI** is a comprehensive Business Intelligence system for KatarGo, the ERP industry solution for shipping and wholesale. The solution accesses KatarGo's source data, collects it, and prepares it so that you can quickly and easily retrieve it via Microsoft Power BI or the TARGIT Decision Suite.

- Complete Business Intelligence solution
- Short project implementation times
- Selection of predefined dashboards, sales analyses, reports, metrics, and dimensions
- Free choice of frontend such as Microsoft Power Bl and the TARGIT Decision Suite
- Data is periodically transferred from KatarGo for timely reporting
- Fully expandable to include additional data from Microsoft Dynamics 365 Business Central and other data sources

#### Microsoft Power BI

The cloud solution Microsoft Power BI includes interactive tools for data visualization that allow you to view your data from entirely new perspectives. Thanks to the visual preparation, the BI solution is easy to use, comfortable, and easily accessible. All data can be flexibly and also mobile accessed.

## TARGIT

TARGIT is the leading Enterprise BI solution for Microsoft Dynamics 365 Business Central / Dynamics NAV. It offers top-class analysis tools for evaluating, interpreting, and sharing data. Utilize the fact-based decision-making aids quickly and mobile.