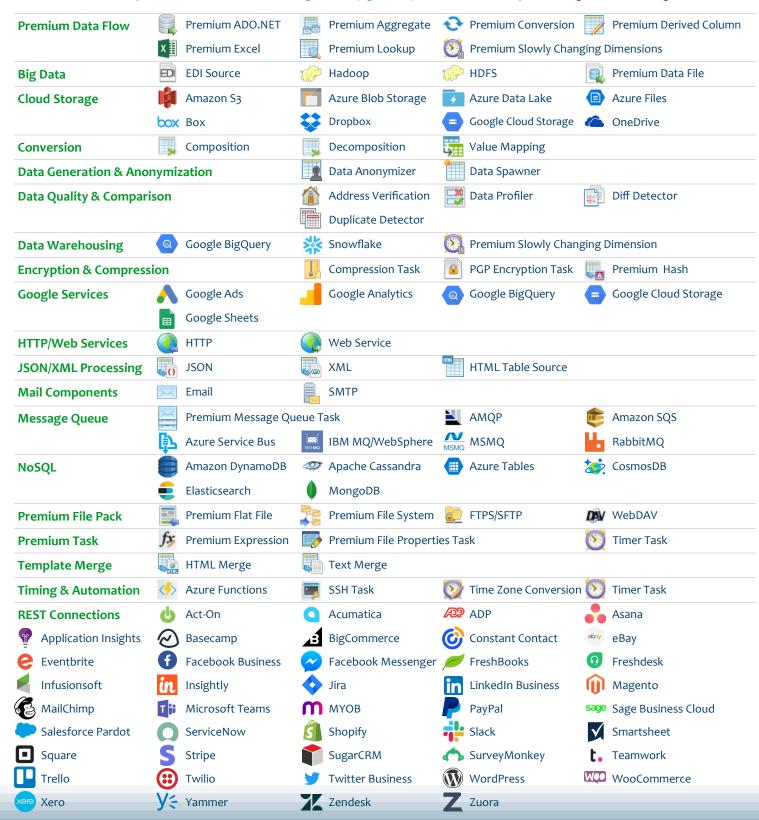

## Easily Integrate Virtually Any Application or Database System

- \* Eliminate the need for writing custom scripts for some commonly-encountered complex requirements in SSIS.
- \* These Premium SSIS components expand on native SSIS components to offer new features with improved performance and greater ease of use.
- \* The SSIS Productivity Pack saves time and offers significantly greater potentials when implementing solutions using SSIS.